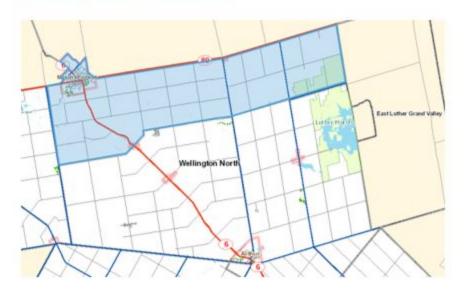

As directed by Council, the Township of Wellington North is implementing a refund process for those travelling to the Arthur & Area Aquatic Centre from Mount Forest. Households will receive a refund of \$24.00 per visit, up to a maximum of \$500.00 for the 2022 season, for **Wellington North residents that reside north of Sideroad 5 / Line 10 (\*as indicated by the blue area on the map below)**. To be clear, residents living south of Sideroad 5/Line <u>10</u> and residents of the Township of Southgate would not be eligible for refund.